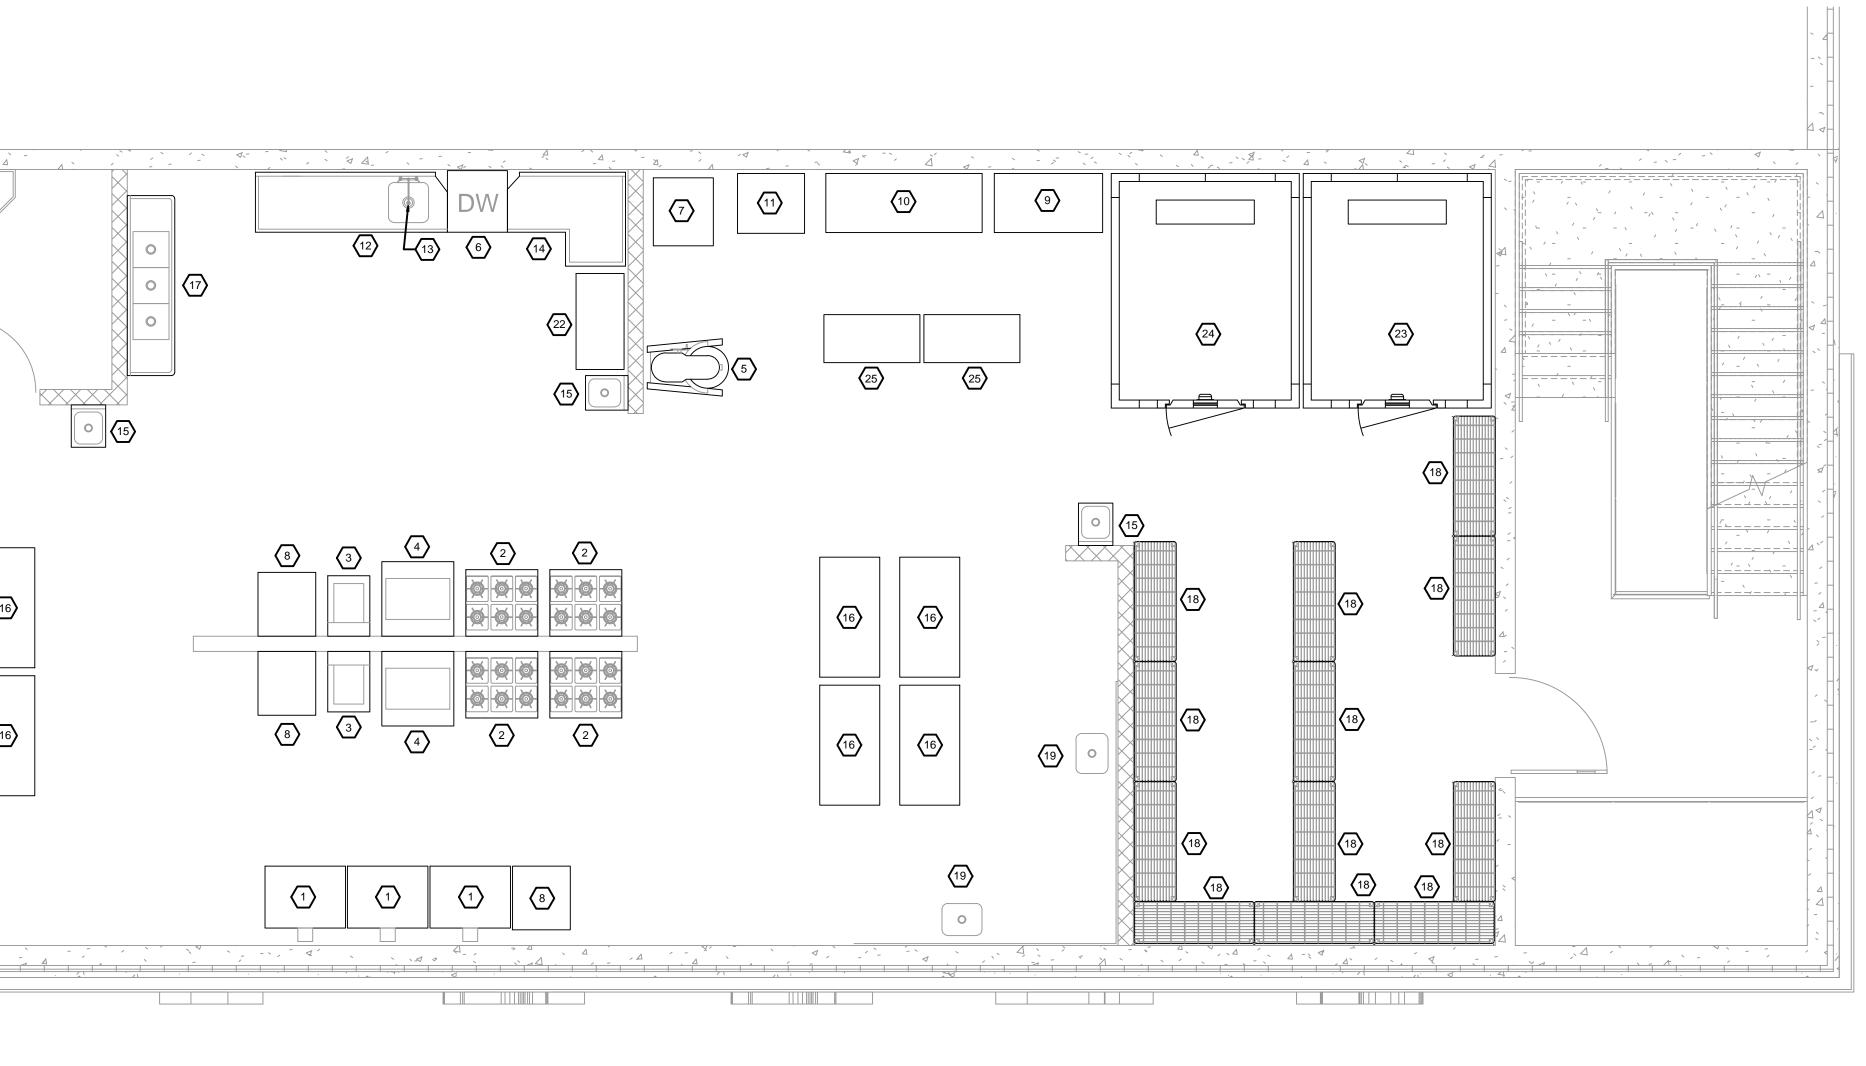

Below is a drawing of the new space.. Please note that this drawing has more equipment than what is listed on the RFP. Please only provide bids for the items listed in the RFP and not the complete list on this drawing.

|          | 1 | 2 | 3 | 4 | 5                                | 6                                                                                                                           | 7                                                              | 8                                                                                    | 9                                                                                       |                                                                        | 10                         |                                       | 11                                     |                              | 12                      | 13                                                                                         |      |
|----------|---|---|---|---|----------------------------------|-----------------------------------------------------------------------------------------------------------------------------|----------------------------------------------------------------|--------------------------------------------------------------------------------------|-----------------------------------------------------------------------------------------|------------------------------------------------------------------------|----------------------------|---------------------------------------|----------------------------------------|------------------------------|-------------------------|--------------------------------------------------------------------------------------------|------|
| R        |   |   |   |   |                                  |                                                                                                                             |                                                                |                                                                                      |                                                                                         |                                                                        |                            |                                       |                                        |                              |                         |                                                                                            |      |
|          |   |   |   |   |                                  |                                                                                                                             |                                                                |                                                                                      |                                                                                         |                                                                        |                            |                                       |                                        |                              |                         |                                                                                            |      |
| Q        |   |   |   |   |                                  |                                                                                                                             |                                                                |                                                                                      |                                                                                         |                                                                        |                            |                                       |                                        |                              |                         |                                                                                            |      |
| -==<br>P |   |   |   |   |                                  |                                                                                                                             |                                                                |                                                                                      |                                                                                         |                                                                        |                            |                                       |                                        |                              |                         |                                                                                            |      |
| ·<br>    |   |   |   |   |                                  |                                                                                                                             |                                                                |                                                                                      |                                                                                         |                                                                        |                            |                                       |                                        |                              |                         |                                                                                            |      |
| N        |   |   |   |   |                                  |                                                                                                                             |                                                                |                                                                                      |                                                                                         |                                                                        |                            |                                       |                                        |                              |                         |                                                                                            |      |
|          |   |   |   |   |                                  | EN EQUIPMENT SCHE                                                                                                           |                                                                | MODEL                                                                                | SIZE (H"xW"xD")                                                                         |                                                                        |                            | NDRECT                                |                                        | LOAD                         |                         | REQUIREMENTS                                                                               |      |
| Μ        |   |   |   |   | 1<br>                            | 2 DOUBLE CONVECTION<br>2 DOUBLE CONVECTION<br>4 6 BURNER RANGE<br>2 FRYER                                                   | N VULCAN                                                       | VC44GD<br>36S-6BN<br>1GR65M                                                          | 70"x40"x41"<br>58"x36"x34"<br>47"x21"x30"                                               | COLD HOT                                                               | WASTE<br>-<br>-            |                                       | VENT GAS<br>- 3/4"<br>- 3/4"<br>- 3/4" | (BTUh)<br>100,000<br>215,000 | / PHASE AN<br>120/1<br> | APS     ROUGH-IN       (2) CORD &       PLUG       -       18"                             | ł    |
|          |   |   |   |   | 4<br>5<br>6<br>7                 | 2 CHARBROILER   1 30 QUART MIXER   1 DISHWASHER   1 ICE MAKER                                                               | VULCAN                                                         | VCCB36<br>HL300<br>AM15VLT<br>ID-0602A                                               | 13"x36"x27"       50"x23"x30"       80"x30"x30"       72"x30"x34"                       |                                                                        | -                          | -<br>-<br>1-1/2"<br>(1) 1/2"          | - 3/4"                                 | -                            | 208/1 !<br>208/3 4      | 5.7 CORD &<br>5.7 PLUG<br>5.4 10-1/4 <sup>#</sup><br>0.5                                   |      |
| L<br>_=  |   |   |   |   | 9                                | 1 PROOFING CABINE<br>1 REACH-IN FREEZER                                                                                     | T TURBOFAN<br>R TRUE                                           | P12M<br>T-49F-HC                                                                     | 44"x29"x32"<br>78"x54"x29"                                                              |                                                                        | -                          | -                                     |                                        | -                            | 120/1 1<br>120/1 S      | 5.6 CORD &<br>PLUG<br>0.6 PLUG<br>PLUG                                                     |      |
| K        |   |   |   |   | 10<br>11<br>12<br>12a<br>12b     | 1 REACH-IN COOLER   1 BLAST CHILLER   1 SOILED DISHTABLE   1 PRE-RINSE BASKE   1 PRE-RINSE FAUCE                            | EURODIB<br>ADVANCE TABCO<br>T ADVANCE TABCO<br>T ADVANCE TABCO | T-72<br>OBF054-AF<br>DTS-S70-96L<br>DTA-100-X<br>DTA-53-1X                           | 79"x78"x29"<br>34"x34"x30"<br>34"x96"x30"<br>19.5"x19.5"x4"<br>-                        | <br><br><br>1/2" 1/2"                                                  | -<br>-<br>1-1/2"<br>-<br>- | -<br>1/2"<br>-<br>-                   | <br><br>1-1/4"<br>                     | -<br>-<br>-<br>-             | 208/1 (                 | OCKD a       PLUG       5.1     4"       -     -       -     -       -     -       -     - |      |
|          |   |   |   |   | 13<br>14<br>15<br>16<br>17<br>18 | 1 GARBAGE DISPOSA   1 CLEAN DISHTABLE   4 HANDWASH SINK   8 WORKTABLE   1 3-COMP SINK   12 SHELVING                         | ADVANCE TABCO                                                  | SS-100<br>DTC-K70-48R<br>7-PS-30<br>TTS-305<br>FE-3-1812-18RLX<br>MQ63PE/(4) MQ21600 |                                                                                         | 1/2"     -       1/2"     1/2"       1/2"     1/2"       1/2"     1/2" | -<br>1-1/2"<br>-           |                                       | 1-1/4"   -   1-1/4"   -   -   -   -    | -<br>-<br>-<br>-             | -                       | 5.1 -                                                                                      |      |
| J        |   |   |   |   | 19<br>21a<br>22<br>23<br>23a     | INTEGRAL SINK PER AF       2     PREP TABLE       1     DRYING RACK       1     WALK-IN FREEZER       1     FREEZER COND UN | ADVANCE TABCO<br>METRO<br>AMERIKOOLER                          | TA-11B<br>PR48X3<br>QF081077**FBRM<br>BHT025L6BF                                     | 12"x20"x16"<br>75"x48"x24"<br>7'7"x7'10"x9'9"<br>17"x38"x28"                            | 1/2" 1/2"<br><br>                                                      |                            | -<br>-<br>-                           |                                        | -<br>-<br>-                  |                         | <br><br>21 -                                                                               |      |
| _=       |   |   |   |   | 23b<br>24<br>24a<br>24b<br>25    | 1 FREEZER EVAP UN   1 WALK-IN COOLER   1 COOLER COND UNI   1 COOLER EVAP UNI   2 EQUIPMENT STANE                            | AMERIKOOLER<br>T BOHN<br>T BOHN                                | LET090BEWMC6K<br>QC081072**FBRC<br>BHT010X6BFM<br>ADT090AEWMC6K<br>EG-LG-244         | 16"x45"x14"       7'7"x7'10"x9'9"       17"x24"x28"       16"x45"x14"       25"x48"x30" | <br><br>                                                               | -                          | -<br>-<br>-<br>-                      | <br><br><br><br>                       | -<br>-<br>-<br>-<br>-        | -<br>208/1<br>115/1     | 7.8<br><br>20 -<br>                                                                        |      |
| н        |   |   |   |   |                                  |                                                                                                                             |                                                                |                                                                                      |                                                                                         |                                                                        |                            |                                       |                                        |                              |                         |                                                                                            |      |
| G        |   |   |   |   |                                  |                                                                                                                             |                                                                |                                                                                      |                                                                                         |                                                                        |                            |                                       |                                        |                              |                         |                                                                                            |      |
| -=       |   |   |   |   |                                  |                                                                                                                             |                                                                | d                                                                                    |                                                                                         | <u>A</u>                                                               | <u>کر</u>                  |                                       | 4<br>7 - 1                             |                              |                         | ۵                                                                                          |      |
| F        |   |   |   |   |                                  |                                                                                                                             |                                                                | (12                                                                                  | Ø DW                                                                                    |                                                                        |                            |                                       |                                        | 9                            |                         |                                                                                            |      |
|          |   |   |   |   |                                  |                                                                                                                             | • (17)<br>•                                                    |                                                                                      |                                                                                         |                                                                        |                            |                                       |                                        |                              |                         | 24                                                                                         | 23   |
| -        |   |   |   |   |                                  |                                                                                                                             | 0 (15)                                                         |                                                                                      |                                                                                         |                                                                        |                            | /                                     | 25                                     | 25                           |                         |                                                                                            |      |
| D        |   |   |   |   |                                  |                                                                                                                             |                                                                | 8 3                                                                                  | <u>(4)</u> <u>(2)</u>                                                                   | 2                                                                      |                            | Г <sup>——</sup>                       |                                        | 1                            |                         |                                                                                            |      |
|          |   |   |   |   |                                  |                                                                                                                             |                                                                |                                                                                      |                                                                                         |                                                                        |                            | <                                     |                                        |                              |                         |                                                                                            | 18   |
| C        |   |   |   |   | <b>•</b> (19)                    |                                                                                                                             |                                                                | 8 3                                                                                  |                                                                                         |                                                                        |                            |                                       | 16                                     | 19                           |                         | (18)                                                                                       | (18) |
|          |   |   |   |   |                                  |                                                                                                                             |                                                                |                                                                                      | I                                                                                       |                                                                        |                            |                                       | [                                      |                              |                         | (18)                                                                                       | 18   |
| в<br>    |   |   |   |   |                                  |                                                                                                                             |                                                                |                                                                                      |                                                                                         |                                                                        |                            | , , , , , , , , , , , , , , , , , , , |                                        | 0<br>0                       |                         |                                                                                            |      |
| A        |   |   |   |   |                                  |                                                                                                                             |                                                                |                                                                                      |                                                                                         |                                                                        |                            |                                       |                                        |                              |                         |                                                                                            |      |
| _=       | 1 | 2 | 3 | 4 | 5                                | 6                                                                                                                           | 7                                                              | 8                                                                                    | 9                                                                                       |                                                                        | 10                         | Ш                                     | 11                                     |                              | 12                      | 13                                                                                         |      |

.\*

ACADEMIES - CULINARY ARTS EQUIPMENT PLAN